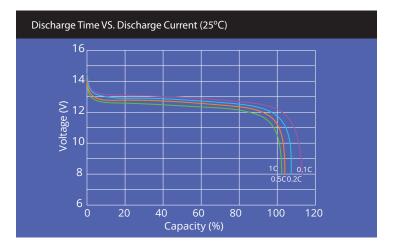

### **Basic Specifications**

| Voltage:               | 12.8 V                       |
|------------------------|------------------------------|
| Capacity:              | 1 hour rate: 30Ah            |
| Cycles:                | 4000 (80% DoD)               |
| Appr. dimensions:      | 166*175*125mm (LxWxH) (±2mm) |
| Terminal:              | M5 insert                    |
| Container & lid:       | ABS                          |
| Internal Resistance:   | <85mΩ (Fully charged)        |
| Charge voltage         | 14.6V                        |
| Charge style           | CC/CV                        |
| Approximate weight:    | 4.6kg                        |
| Max charge current:    | 20A                          |
| Max discharge current: | 30A (continuous)             |
| -                      | 80A (pulse 10 sec.)          |
| Operating temp. range: | Discharge -20 to 60°C        |
|                        | Charge 0 to 60°C             |
|                        | 0.1C Charge -20 to 60°C      |
|                        |                              |