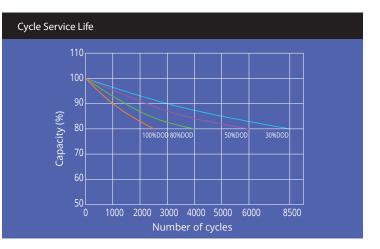

#### Service life of pbq LiFePO4 batteries

The pbq LiFePO4 battery has a service life of more than 2000 cycles at 100% depth of discharge and a remaining capacity of 80%! This long lasting cyclic use offers an uninterrupted use of the application. It also reduces service costs, downtime of the equipment and replacements of the battery. Just calculate what this will save over time and see that it is worth to invest in.