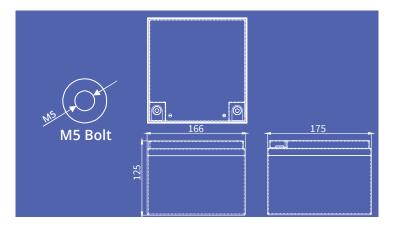

### **Basic Specifications**

| Voltage:               | 12.8 V                       |
|------------------------|------------------------------|
| Capacity:              | 1 hour rate: 30Ah            |
| Cycles:                | 4000 (80% DoD)               |
| Appr. dimensions:      | 166*175*125mm (LxWxH) (±2mm) |
| Terminal:              | M5 insert                    |
| Container & lid:       | ABS                          |
| Internal Resistance:   | <85mΩ (Fully charged)        |
| Charge voltage         | 14.6V                        |
| Charge style           | CC/CV                        |
| Approximate weight:    | 4.6kg                        |
| Max charge current:    | 20A                          |
| Max discharge current: | 30A (continuous)             |
| -                      | 80A (pulse 10 sec.)          |
| Operating temp. range: | Discharge -20 to 60°C        |
|                        | Charge 0 to 60°C             |
|                        | 0.1C Charge -20 to 60°C      |
|                        |                              |