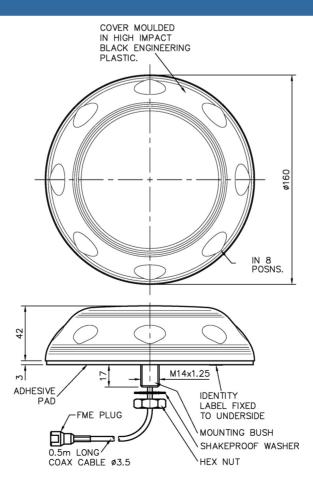

## Technical Drawing

| Part No.                |          |                               |
|-------------------------|----------|-------------------------------|
|                         |          | LP390                         |
| Electrical Data         |          |                               |
| Frequency Range (MHz)   |          | 380-400                       |
| Operational Band        |          | S1                            |
| Peak Gain: Isotropic    |          | OdBi                          |
| Compared to ¼ wave      |          | -2dB                          |
| Bandwidth @ 2:1 VSWR    |          | 5%                            |
| Polarisation            |          | Vertical                      |
| Pattern                 |          | Omni-directional              |
| Impedance               |          | 50Ω                           |
| Max Input Power (W)     |          | 20                            |
| Mechanical Data         |          |                               |
| Dimensions (mm)         | Height   | 42 (1.65")                    |
|                         | Diameter | 160 (6.29")                   |
| Operating Temp (°C)     |          | -40°/+80°C (-40°/+176°F)      |
| Material                |          | ASA                           |
| Colour                  |          | Black                         |
| Ingress Protection      |          | IP65 (certificate no. 6267/2) |
| Mounting Data           |          |                               |
| Fixing                  |          | Panel mount                   |
| Mounting hole size (mm) |          | 14 (0.5′)                     |
| Cable Data              |          |                               |
| Туре                    |          | C35                           |
| Thickness (mm)          |          | 3.5 (0.13′)                   |
| Length (m)              |          | 0.5 (1′ 7″)                   |
| Termination             |          | FME Plug                      |