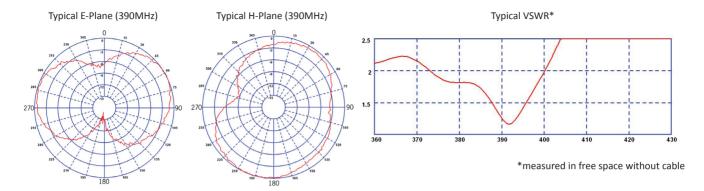

## Technical Drawing

| Part No.                |          |                               |
|-------------------------|----------|-------------------------------|
|                         |          | LP390                         |
| Electrical Data         |          |                               |
| Frequency Range (MHz)   |          | 380-400                       |
| Operational Band        |          | S1                            |
| Peak Gain: Isotropic    |          | OdBi                          |
| Compared to ¼ wave      |          | -2dB                          |
| Bandwidth @ 2:1 VSWR    |          | 5%                            |
| Polarisation            |          | Vertical                      |
| Pattern                 |          | Omni-directional              |
| Impedance               |          | 50Ω                           |
| Max Input Power (W)     |          | 20                            |
| Mechanical Data         |          |                               |
| Dimensions (mm)         | Height   | 42 (1.65")                    |
|                         | Diameter | 160 (6.29")                   |
| Operating Temp (°C)     |          | -40°/+80°C (-40°/+176°F)      |
| Material                |          | ASA                           |
| Colour                  |          | Black                         |
| Ingress Protection      |          | IP65 (certificate no. 6267/2) |
| Mounting Data           |          |                               |
| Fixing                  |          | Panel mount                   |
| Mounting hole size (mm) |          | 14 (0.5′)                     |
| Cable Data              |          |                               |
| Туре                    |          | C35                           |
| Thickness (mm)          |          | 3.5 (0.13′)                   |
| Length (m)              |          | 0.5 (1′ 7″)                   |
| Termination             |          | FME Plug                      |